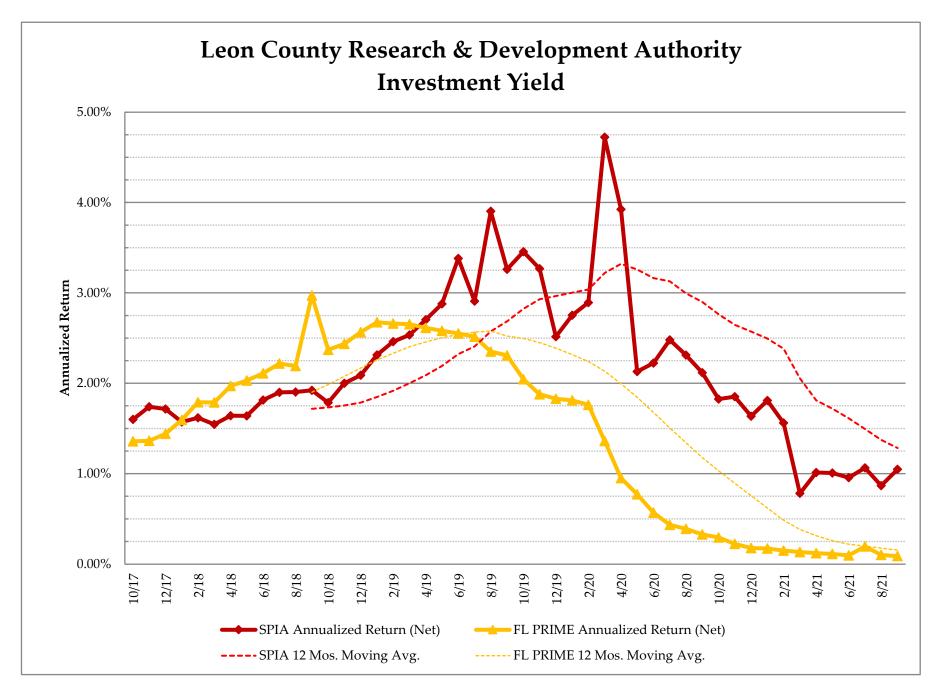

## **INVESTMENT PORTFOLIO**

For period ending September 30, 2021

## For the Month:

| SECURITY OWNED                                    | BALANCE BOM            | <b>EARNINGS</b>  | ADDITION       | S DED   | <u>UCTIONS</u> | BA       | LANCE EOM                    | YIELD        |
|---------------------------------------------------|------------------------|------------------|----------------|---------|----------------|----------|------------------------------|--------------|
| FL PRIME                                          | \$ 1,124,199.52        | \$ 81.42         | \$ -           | \$      | -              | \$       | 1,124,280.94                 | 0.088%       |
| SPIA                                              | 2,372,171.26           | 2,038.75         |                |         | -              |          | 2,374,210.01                 | 1.047%       |
|                                                   | \$ 3,496,370.78        | \$ 2,120.17      | \$             | \$      | -              | \$       | 3,498,490.95                 | 0.738%       |
| For the Fiscal Year Begin                         | ning October 1:        |                  |                |         |                |          |                              |              |
| SECURITY OWNED                                    | BALANCE BOP            | <b>EARNINGS</b>  | ADDITION       | S DED   | <u>UCTIONS</u> | BA       | LANCE EOP                    | <b>YIELD</b> |
| FL PRIME                                          | \$ 1,372,274.96        | \$ 2,005.98      | \$             | \$ 2    | 250,000.00     | \$       | 1,124,280.94                 | 0.155%       |
| SPIA                                              | 2,343,976.79           | 30,233.22        |                |         | -              |          | 2,374,210.01                 | 1.285%       |
|                                                   | \$ 3,716,251.75        | \$ 32,239.20     | \$             | \$ 2    | 250,000.00     | \$       | 3,498,490.95                 | 0.865%       |
| SPIA Available Balance                            | (see security descript | ion for minimum  | balance requir | ements) |                | \$       | 952,048.18                   |              |
| Investments Designated<br>Undesignated Investment |                        | North Florida In | novation Labs) |         |                | \$<br>\$ | 1,600,000.00<br>1,898,490.95 |              |

## **SECURITY DESCRIPTIONS:**

- FL PRIME SBA Florida Prime The Local Government Surplus Funds Trust Fund (Florida PRIME) was created by an Act of the Florida Legislature in 1977 and currently serves over 800 participants across the state. Invests exclusively in short-term, high-quality fixed-income securities rated in the highest short-term rating category by one or more nationally recognized statistical rating organizations, or securities of comparable quality. Seeks to maintain a \$1.00 value and maintain a weighted average maturity of 60 days or less, with the maximum maturity of any investment limited to 397 days. Rated AAAm by Standard & Poor's, the highest rating available for a local government investment pool. Complies with legislation that requires numerous operational and reporting enhancements, including restating investment objectives to emphasize safety, liquidity and competitive returns with minimization of risks; and providing for enhanced internal controls, transparency and communication. Federated Investors has managed the assets of Florida PRIME to the exact specifications of its investment policies since February 13, 2008.
- SPIA Florida Treasury Special Purpose Investment Trust The Florida State Treasury operates a special investment program for public entities other than the State. This program is authorized in Section 17.61(1), Florida Statutes and is called the Treasury Special Purpose Investment Account (SPIA). Component units of the State Universities, or Colleges that are created by the Florida Constitution or Florida Statutes are eligible to invest in SPIA. Current non-component unit participants, like the Authority, are allowed to stay in the program with capped investment limits and a minimum balance equal to 60% of the previous 3 months average balance. Liquidations in excess of the minimum balance require 6 months' notice. SPIA funds are invested in the same portfolio as Treasury funds, so the pool of funds has a stable base of funds (over 85% of the funds are captive trust funds) not needed for immediate disbursement. These funds are invested in a combination of short-term liquid instruments and intermediate-term fixed income securities. This "barbell" investment strategy, along with incremental income produced by securities lending, has the ability to return higher yields than a typical money market fund. Participants have the ability to invest and obtain fund withdrawals same day with an 11:00 a.m. deadline for notifying the Treasury. The SPIA maintains a credit rating of A+f by Standard & Poor's.