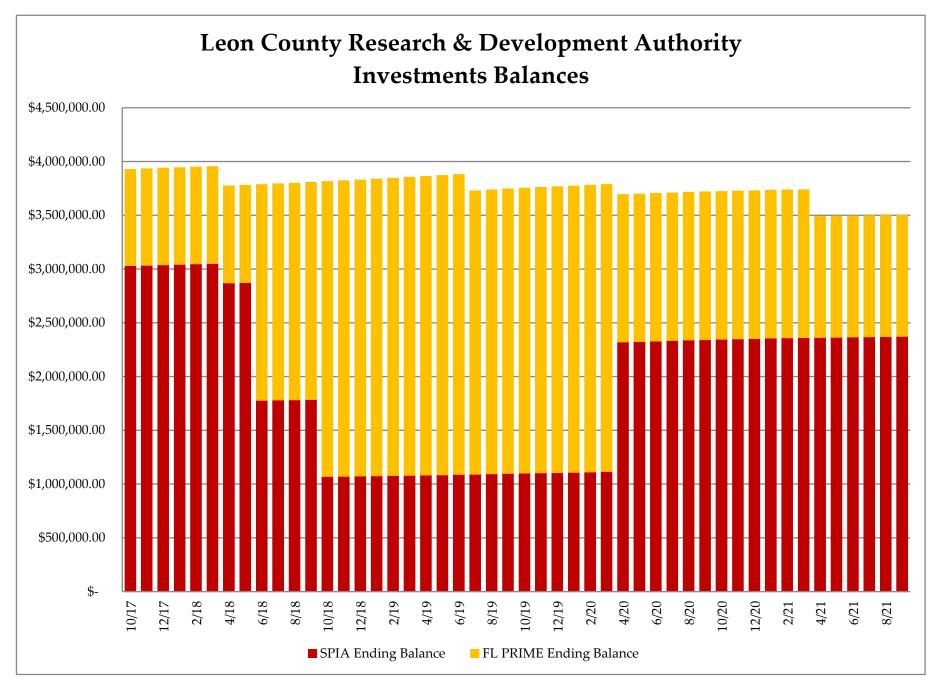

## **INVESTMENT PORTFOLIO**

For period ending September 30, 2021

## For the Month:

| SECURITY OWNED                                    | BALANCE BOM            | <b>EARNINGS</b>  | ADDITION       | S DED   | <u>UCTIONS</u> | BA       | LANCE EOM                    | YIELD        |
|---------------------------------------------------|------------------------|------------------|----------------|---------|----------------|----------|------------------------------|--------------|
| FL PRIME                                          | \$ 1,124,199.52        | \$ 81.42         | \$ -           | \$      | -              | \$       | 1,124,280.94                 | 0.088%       |
| SPIA                                              | 2,372,171.26           | 2,038.75         |                |         | -              |          | 2,374,210.01                 | 1.047%       |
|                                                   | \$ 3,496,370.78        | \$ 2,120.17      | \$             | \$      | -              | \$       | 3,498,490.95                 | 0.738%       |
| For the Fiscal Year Begin                         | ning October 1:        |                  |                |         |                |          |                              |              |
| SECURITY OWNED                                    | BALANCE BOP            | <b>EARNINGS</b>  | ADDITION       | S DED   | <u>UCTIONS</u> | BA       | LANCE EOP                    | <b>YIELD</b> |
| FL PRIME                                          | \$ 1,372,274.96        | \$ 2,005.98      | \$             | \$ 2    | 250,000.00     | \$       | 1,124,280.94                 | 0.155%       |
| SPIA                                              | 2,343,976.79           | 30,233.22        |                |         | -              |          | 2,374,210.01                 | 1.285%       |
|                                                   | \$ 3,716,251.75        | \$ 32,239.20     | \$             | \$ 2    | 250,000.00     | \$       | 3,498,490.95                 | 0.865%       |
| SPIA Available Balance                            | (see security descript | ion for minimum  | balance requir | ements) |                | \$       | 952,048.18                   |              |
| Investments Designated<br>Undesignated Investment |                        | North Florida In | novation Labs) |         |                | \$<br>\$ | 1,600,000.00<br>1,898,490.95 |              |

## **NOTABLE ADDITIONS OR DEDUCTIONS TO ACCOUNTS:**

4/2021 Withdrawal \$250k to fund \$200k for North Florida Innovation Labs A&E, and \$50k for major maintenance and repair

Note: Security descriptions shown on reverse