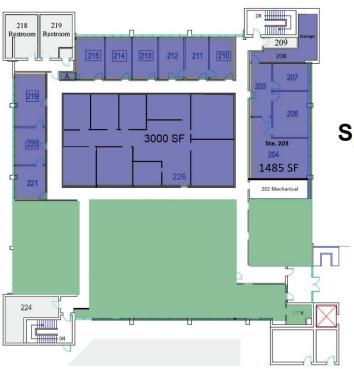

h and Development



Tallahassee, Florida 32310

## **Property Features**

- 175-11,000 SF available in various sizes\*
- Space on both 1st and 2nd floor available
- Located in Innovation Park with Danfoss Turbocor, the National High Magnetics Field Laboratory, FAMU/FSU College of Engineering, and other FAMU/FSU research facilities
- Shared conference room and break room
- Free parking
- Next to Seminal Legacy Golf Course
- Airport, FSU, FAMU and TCC-all within 3 miles

Lease rate: \$16.60/SF Full Service\* (\*Tenant pays real estate tax if any, Owner pays janitorial, landscaping, and all normal utilities)

For more information, contact:

#### Ron Miller, Executive Director

+1 850-575-0343  $\cdot$  rmiller@inn-park.com







#### For Lease 175-11,000 SF Office/Research and Development



# Second Floor Availability Space to be Divided as Needed

(175 - 6,458 SF)



### **First Floor Availability**

(506 - 4,490 SF)