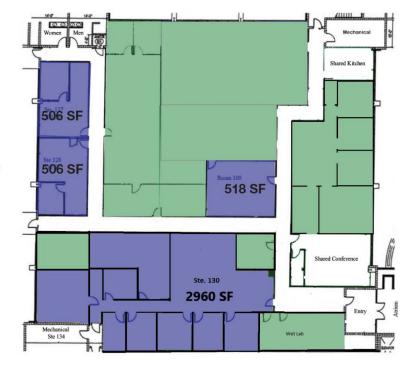

th 1st and 2nd floor available
- Located in Innovation Park with Danfoss Turbocor, the National High Magnetics Field Laboratory, FAMU/FSU College of Engineering, and other FAMU/FSU research facilities
- Shared conference room and break room
- Free parking
- Next to Seminal Legacy Golf Course
- Airport, FSU, FAMU and TCC-all within 3 miles

Lease rate: \$16.60/SF Full Service\* (\*Tenant pays real estate tax if any, Owner pays janitorial, landscaping, and all normal utilities)

For more information, contact:

#### Ron Miller, Executive Director

+1 850-575-0343  $\cdot$  rmiller@inn-park.com







#### For Lease 175-11,000 SF Office/Research and Development



# Second Floor Availability Space to be Divided as Needed

(175 - 6,458 SF)



### **First Floor Availability**

(506 - 4,490 SF)