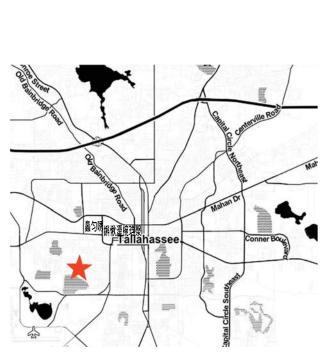

#### For Lease 175-11,000 SF Office/Research and Development

Tallahassee, Florida 32310

## **Property Features**

- 175-11,000 SF available in various sizes\*
- Space on both 1st and 2nd floor available
- Located in Innovation Park with Danfoss Turbocor, the National High Magnetics Field Laboratory, FAMU/FSU College of Engineering, and other FAMU/FSU research facilities
- Shared conference room and break room
- Free parking
- Next to Seminal Legacy Golf Course
- Airport, FSU, FAMU and TCC-all within 3 miles