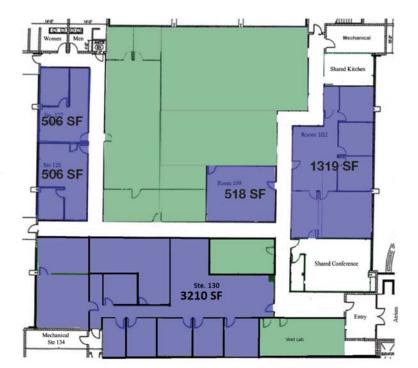

#### For Lease 175-14,659 SF Office/Research and Development

Second Floor Availability
Space to be Divided as Needed

(175-8600SF)

## **First Floor Availability**

(500-6059SF)