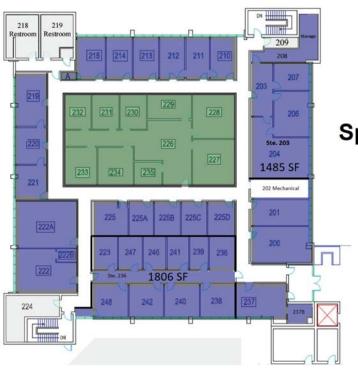

#### For Lease 175-14,659 SF Office/Research and Development

Second Floor Availability
Space to be Divided as Needed

(175-8600SF)

## **First Floor Availability**

(500-6059SF)